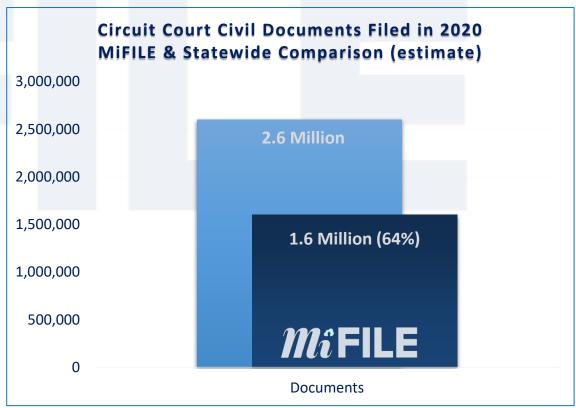

#### MiFILE Share of Caseload is Substantial

This is an estimate only. The filing estimate was calculated by looking at the caseload and filing data for Wayne, Oakland, and Washtenaw Circuit Courts in 2020, identifying the average number of filings per case type, and applying that average to the case types for each court.