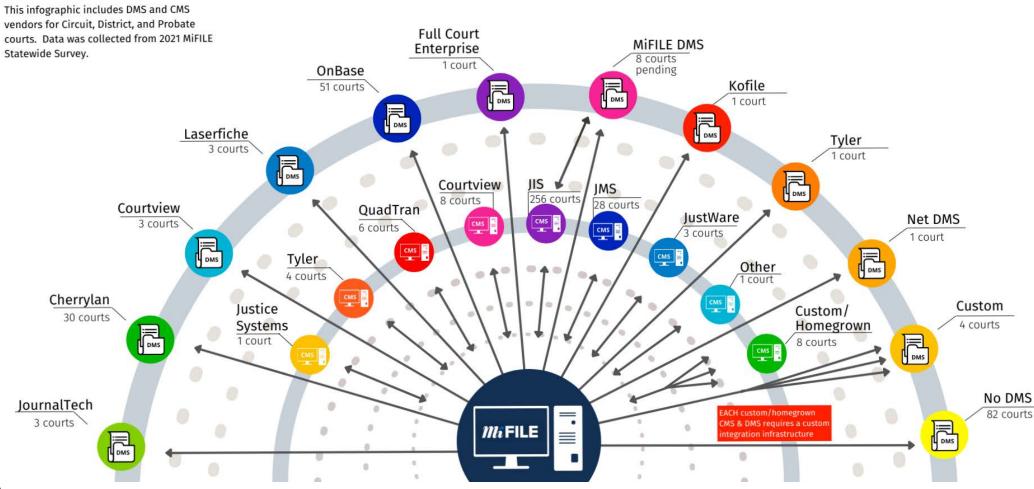

d since the statute was enacted in 2015.





# Where did we start?



### **Project Timeline**





# **Project Timeline – Legislative Action**



E-Filing Funding Bills

| Bill No. | Sponsor          | PA No.      |  |  |  |  |  |  |
|----------|------------------|-------------|--|--|--|--|--|--|
| HB 5028  | Rep. Kesto       | 2015 PA 230 |  |  |  |  |  |  |
| HB 5029  | Rep. Heise       | 2015 PA 231 |  |  |  |  |  |  |
| HB 5030  | Rep. Price       | 2015 PA 232 |  |  |  |  |  |  |
| SB 531   | Sen. Jones       | 2015 PA 233 |  |  |  |  |  |  |
| SB 532   | Sen. Proos       | 2015 PA 234 |  |  |  |  |  |  |
| SB 533   | Sen. Schuitmaker | 2015 PA 235 |  |  |  |  |  |  |
| HB 4296  | Rep. Filler      | 2019 PA 40  |  |  |  |  |  |  |



# **Challenge of a Non-Unified Court System**







# What has MiFILE accomplished?



# **Number of Filings is Substantial**



- 8,366,694
   filings via
   MiFILE from
   2017 through
   January 31,
   2022.
- Number of filings growing each year.







#### MiFILE Share of Caseload is Substantial







This is an estimate only. The filing estimate was calculated by looking at the caseload and filing data for Wayne, Oakland, and Washtenaw Circuit Courts in 2020, identifying the average number of filings per case type, and applying that average to the case types for each court.



# **Users Value 24/7 Access to Filing**





90.94K\*



\*Each selected MiFILE role (attorney, pro se, court reporter, etc.) counts as an active user.

#### **Extensive Stakeholder Engagement**









MiFILE Stakeholder Activity & Resources







# What