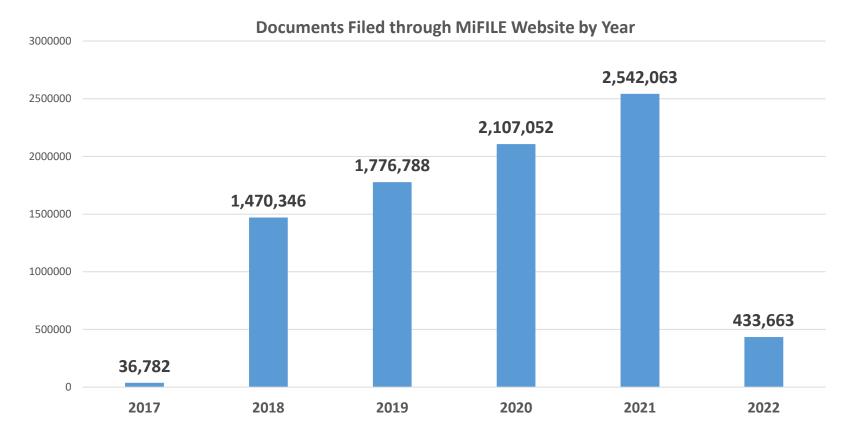

# **Number of Filings is Substantial**

- 8,366,694
   filings via
   MiFILE from
   2017 through
   January 31,
   2022.
- Number of filings growing each year.