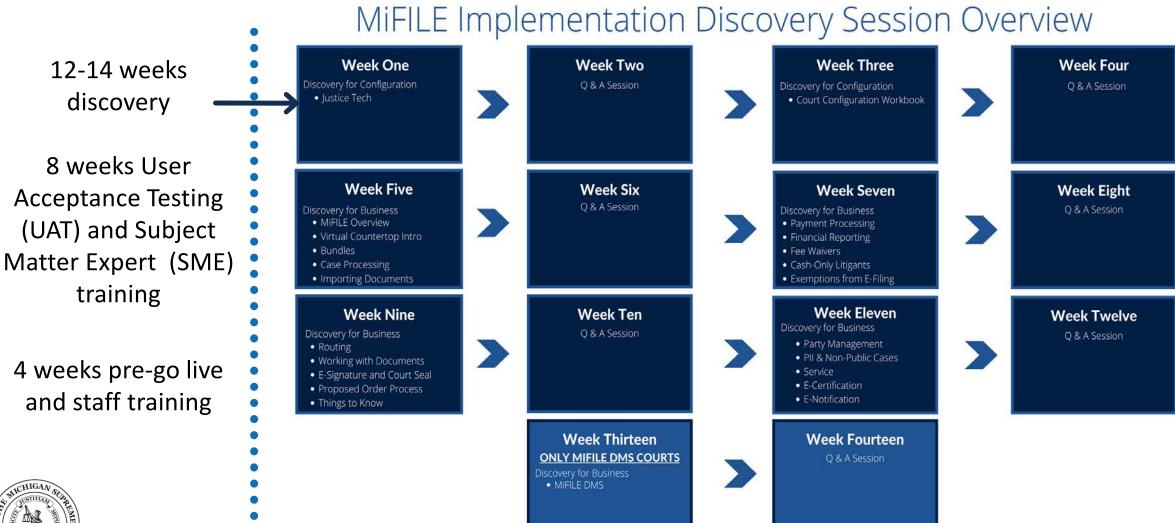

compress timeline for future implementations
- Considering staggering kickoffs and running on-boarding groups in parallel

| Missaukee Probate            | Discovery for Configuration |
|------------------------------|-----------------------------|
| Calhoun Probate              | Discovery for Configuration |
| Gogebic Probate              | Discovery for Configuration |
| D54B East Lansing – Ingham   | Discovery for Configuration |
| D98-1 Gogebic                | Discovery for Configuration |
| D10 Calhoun                  | Discovery for Configuration |
| D41B Clinton - Macomb        | Discovery for Configuration |
| D51 Waterford – Oakland      | Discovery for Configuration |
| D40 St Clair Shores – Macomb | Discovery for Configuration |



#### Implementation Timeline is Rigorous





# Implementation is Iterative





Identifying courts in Q1, 2022

Courts notified in March/April Q1, 2022

Courts using DCS or TCS probate and requesting the MiFILE DMS

Next subsequent group identified in Q3, 2022







# Questions?