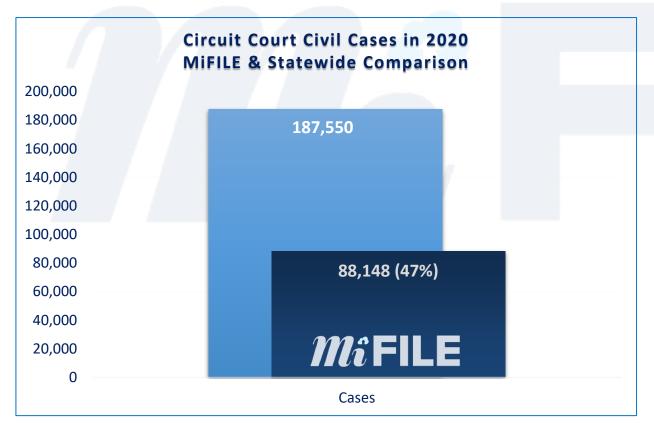

#### MiFILE Share of Caseload is Substantial

This is an estimate only. The filing estimate was calculated by looking at the caseload and filing data for Wayne, Oakland, and Washtenaw Circuit Courts in 2020, identifying the average number of filings per case type, and applying that average to the case types for each court.