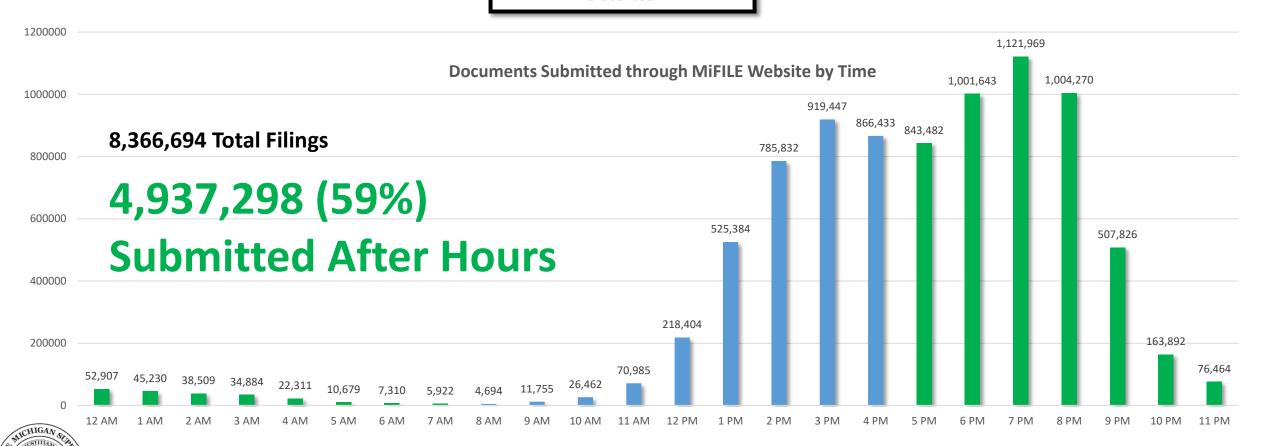

# **Number of Filings is Substantial**

- 8,366,694
   filings via
   MiFILE from
   2017 through
   January 31,
   2022.
- Number of filings growing each year.

# **Users Value 24/7 Access to Filing**

90.94K\*

\*Each selected MiFILE role (attorney, pro se, court reporter, etc.) counts as an active user.